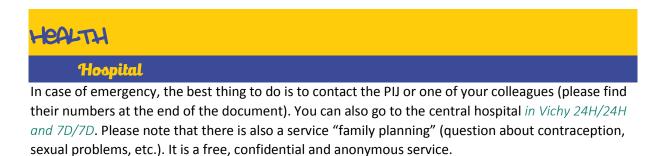

#### Contraception

There is a service **"family planning**" (question about contraception, sexual problems, etc.) in the hospital. It is a free, confidential and anonymous service.

You'll also find free information about those matters and contraceptive methods in the PIJ (men and women condoms, etc.)