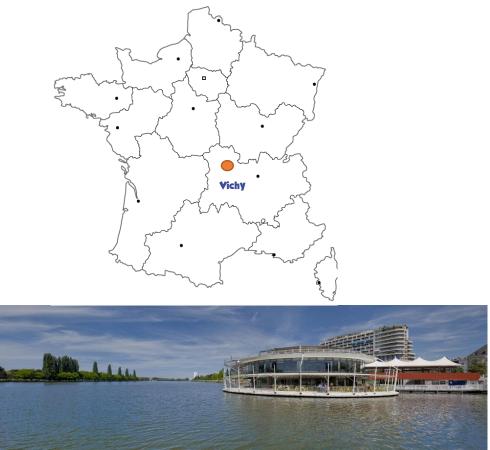

## YOUR LIFE IN VIOLAY

General information

Vichy is a 25 500 people city, located in the Allier department of Auvergne-Rhône-Alpes region in central France, in the historic province of Bourbonnais.

It is a Spa and resort town. The Allier River flows through the city and offers beautiful and quiet spaces. Vichy is a familial town which try now to attract more and more students every year. The sport facilities in the city offer different possibilities to practice a physical activity.

Vichy welcomes visitors to its heritage treasures, a harmonious blend of natural countryside and fine buildings. From the numerous Napoleon visits during the 19th century to the dark period of the German occupation during the WWII, Vichy has many stories to tell. You'll have one year to discover it!

This is a map of Vichy. In yellow, the PIJ and your accomodation

## The Allier Lake

The Allier River flows through Vichy and there is an artificial lake in the heart of the city. You have the possibility to walk round the lake (6.5kms) crossing the two bridges of the city. You can also enjoy water activities on the lake; the "Parc Omnisports" close to the River to have a walk or practice a sport, etc.