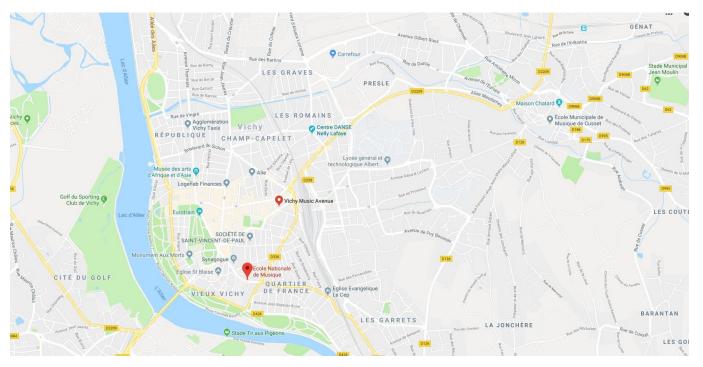

éra de Vichy** is a classic and French variety musical stage. There is also one man and women show; theater; ballets; etc. You have to enter at least onece in the extraordinary Hall. It's an heritage from the "Belle Epoque" (built in 1865).

Location: 1 rue du casino 03200 Vichy

The Centre culturel Valéry Larbaud hosts actual music concerts, exhibitions, conferences, etc.

Location: 15 rue Maréchal Foch 03200 Vichy

There is also a good music concert schedule in Cusset in the **"Salle du Chambon**" or the **"Théâtre de Cusset".** Please check the program here: <u>https://www.ville-cusset.com/spectacles/</u>





#### Music school

There is a music school located in the Vichy city center, just next to the Library. You'll have the possibility to enroll yourself in different music lessons.



Location: 96 rue Maréchal Lyautey 03200 Vichy

**Some bars** (le Dôme, le Gaulois, le Grand café, The animal pub, etc.) offer different kind of concert along the year, in particular during spring and summer. No worry, you'll find every information about those events in the PIJ!

#### Theater

#### L'Opéra de Vichy

Vichy main theater stage is the Opera. Classic of the French theater are played. You'll find the program in the PIJ.

#### Le théâtre de Cusset

Cusset is a town located next to Vichy. It has a recognized contemporary theater stage. The Theater is based in the Cusset city center. You can go there with buses (A, C, E lanes)



Location: Place Victor Hugo 03300 Cusset





Le Geyser

Bellerive hosts Le Geyser, a humoristic scene with a good programme.

Location : 43 rue Jean-Bap