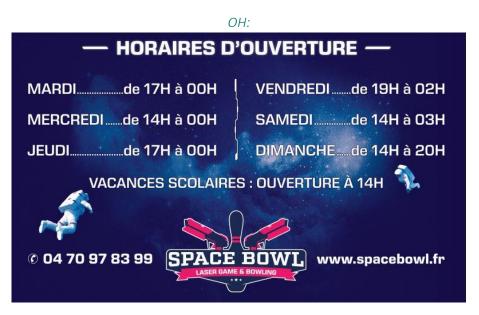

#### Bowling - Laser game

An entertainment center in Cusset to have fun with friends for a bowling gamer or a laser game contest!

Location: Space Bowl 4 rue Ampère 03300 Cusset

Location: Centre Hospitalier Jacques Lacarin Boulevard Denière 03200 Vichy