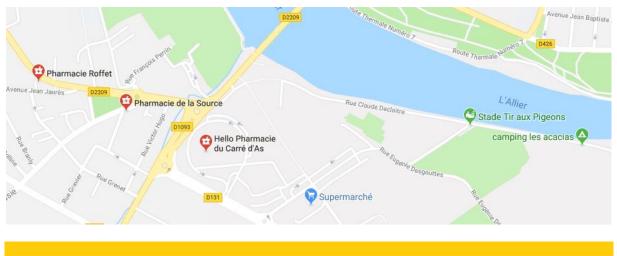

#### Pharmacy

The closest to your accommodation is located in the « Carré d'as », a commercial center just 5 minutes walking. There are two others pharmacies in Bellerive. OH: Monday to Saturday – 8:30 – 19:30