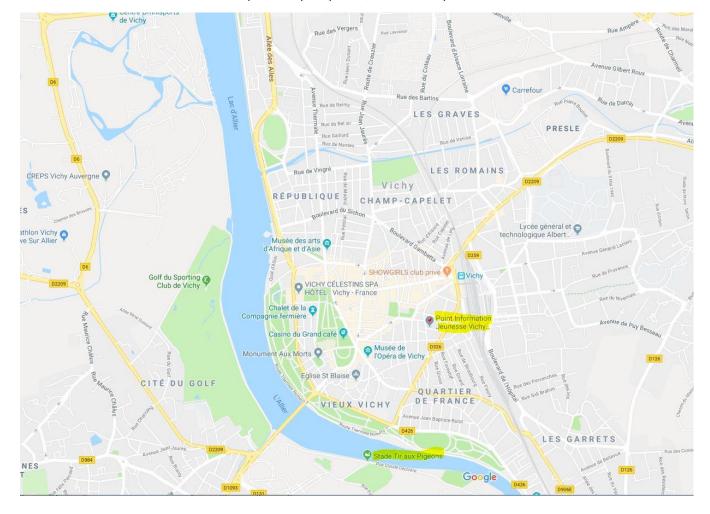

le city, located in the Allier department of Auvergne-Rhône-Alpes region in central France, in the historic province of Bourbonnais.

It is a Spa and resort town. The Allier River flows through the city and offers beautiful and quiet spaces. Vichy is a familial town which try now to attract more and more students every year. The sport facilities in the city offer different possibilities to practice a physical activity.



Vichy welcomes visitors to its heritage treasures, a harmonious blend of natural countryside and fine buildings. From the numerous Napoleon visits during the 19th century to the dark period of the German occupation during the WWII, Vichy has many stories to tell. You'll have one year to discover it!







This is a map of Vichy. In yellow, the PIJ and your accomodation



#### Accessibility

Vichy is located in the middle of the country. The best way to reach the city is the train. The SNCF is the French public train operator.

#### Train

The train station is located in the city center. Vichy is: 2h30 from Paris – 2h from Lyon – 30 min from Clermont-Ferrand.

To book tickets and find information about the train in France: www.oui.sncf

#### National and International Buses

Unfortunately, Vichy does not have national bus connections. You have to go to Clermont-Ferrand to find different bus companies: FlixBus, OuiBus, Isilines, Eurolines, etc. Vichy is 30 min away from Clermont-Ferrand by train and around 1 hours with a car.

https://fr.ouibus.com/ - www.flixbus.fr - https://www.isilines.fr/ - www.eurolines.fr



## **European Volunteer service**



Welco